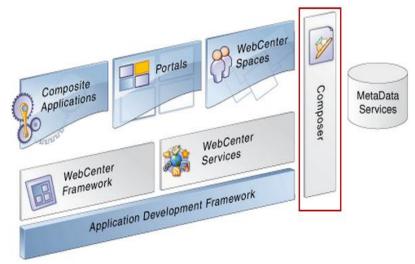

# Composer

# **Composer Key Benefits**

- A powerful Role-Based Business Dictionary facility to enable business users to seamlessly unify many corporate information assets with enterprise portals/applications.
  - Pre-Packaged Enterprise Application Integration.
  - Pre-Packaged Enterprise Content Integration.
  - Enterprise Business Process Integration.
  - Enterprise Business Intelligence.
- Enables business users to evolve, customize and personalize any WebCenter app or portal after deployment and while in use.

## **Oracle Composer**

- Layered Customizations
- Resource Catalog: Business Dictionary
- Enterprise Mashups
- Process Composer

## **Composer Features**

- Runtime customization performed in the browser, in-place
- Targeting the business user:
  - Drag and drop
  - Rich, intuitive user experience
- Typical operations:
  - Browse and add resources to pages
  - Re-arrange page layout
  - Set page and component properties
  - Contextual wiring of components