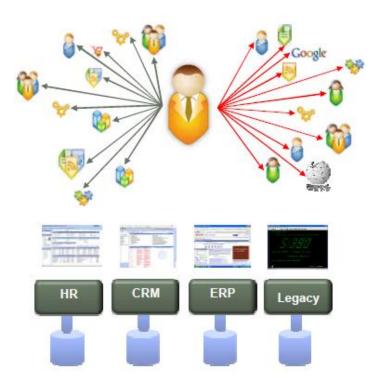

## **Business Challenges**

- Access to relevant information
  - **35%** growth in email and data annually
  - **30%** of people's time is spent searching for information
- Bridge information & data silos
  - **40%** of IT budgets are spent on integration
  - **30%** of large enterprises run 5 or more packaged applications

- Reduce application development time
  - 60% of enterprises use portal frameworks for developing and deploying composite applications
  - **55%** of enterprises consolidating web infrastructure sprawl

# What do Organizations need?

- Integrated Multi-channel, Composite UI
- To facilitate how users access & work from a variety of sources
- To transform how users work privately & with others, within Enterprises & across Enterprises