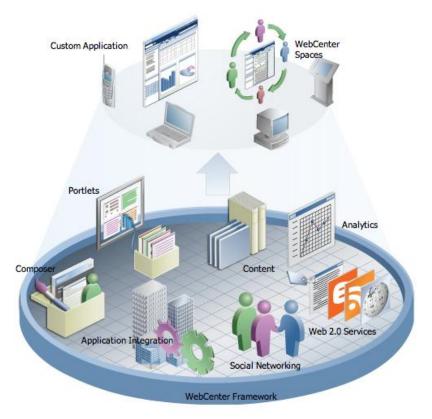

s

# Enterprise Portals Dept. / Worksgroup Portals Employee Intranets Knowledge Management Social Networks / Blogs / wikis Search / Tagging Communities / Shared Work Spaces .Net / SharePoint Integration

## Composite Applications



**Content Integration** 



## WebCenter 11g Overview

- Offer integrated multi-channel, composite ui
  - Personalizes access to desktop tools, enterprise applications, business process, business intelligence, documents sources.
- Transform how users work privately & with others, within enterprises & across enterprises
  - By integrating web 2.0 capabilities with enterprise information systems & applications.



- Based on industry standard development paradigm
  - Unifying notion of web sites, transactional applications, enterprise portals, social computing.





## WebCenter 11g Components





# **FRAME WORK**



## **Framework Benefits**

- Single Integrated Framework
  - for delivery of portals, web sites, transactional apps, composite apps, business communities, and social networks
- Themes and Skins
  - tiered UI customization facilities for look-and-feel while consolidating deployment





- Advanced Personalization Framework
  - driven by user activities.
- Common Enterprise Metadata
  - life cycle and customizations across Portals and Services.



## **Framework Features**

Create standard Portlets through:

- Portlets: JSR 168/WSRP 1.0 & 2.0, PDK-Java
- JSF-Portlet Bridge: Oracle drives JSR 301: expose JSF pages and ADF task flows as standards-based portlets through:





- Metadata Services:
  - Runtime customization to evolve applic