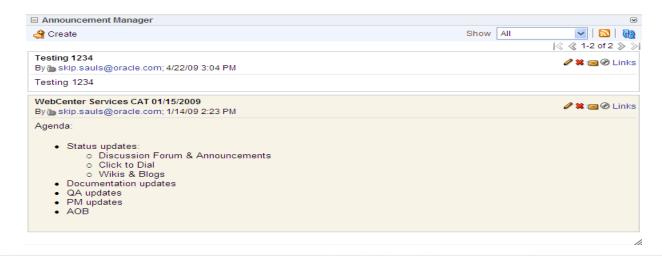

# **Discussions and Announcements**

## Discussions

- Enhances Community Participation, Questions Resolution and knowledge reuse
  - Discussion on any webcenter object
  - Create forums, topics, and posts
  - Organize by favorites, critical or popular topics
- Multiple task flows in resource catalogue

#### Announcements

- Provides an Effective Group Communication Mechanism for Activities and Events.
  - Integrated into users' work environment
  - Custom activation and expiration
  - Integrated with email,
  - Integrated with Linking service.