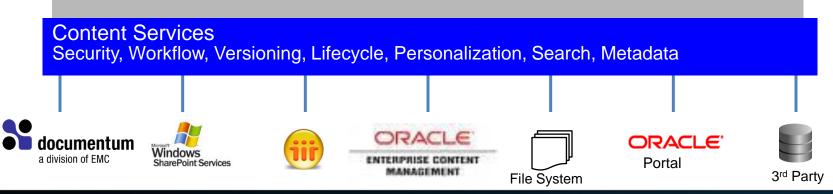

## What does WebCenter offer?

• **Complete** set of features to build any type of portal, social or composite application, intranet or internet site with uncompromised customizability.

- **Integrated** with Oracle Fusion Middleware, Applications, and Database providing unlimited deployment flexibility.
- **Hot-pluggable** with existing heterogeneous environments reducing cost and disruption.
- **Best-of-breed** enterprise content management, search, presence, and business process management.