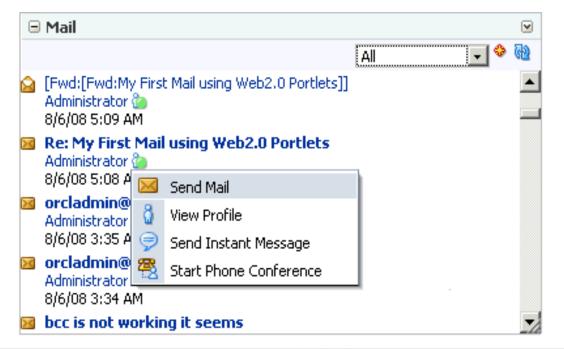

## Mail and Work list Mail

- Provides email access in the context of other applications.
  - Personalized views
  - Single collaborative environment
  - Personal email support
- Supports standard mail actions for compose, reply, forward, and attach