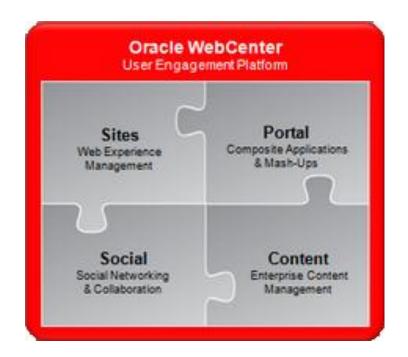

## WebCenter 11g Components

## **Framework Benefits**

- Single Integrated Framework
  - for delivery of portals, web sites, transactional apps, composite apps, business communities, and social networks
- Themes and Skins
  - tiered UI customization facilities for look-and-feel while consolidating deployment

- Advanced Personalization Framework
  - driven by user activities.
- Common Enterprise Metadata
  - life cycle and customizations across Portals and Services.

## **Framework Features**

Create standard Portlets through:

- Portlets: JSR 168/WSRP 1.0 & 2.0, PDK-Java
- JSF-Portlet Bridge: Oracle drives JSR 301: expose JSF pages and ADF task flows as standards-based portlets through: