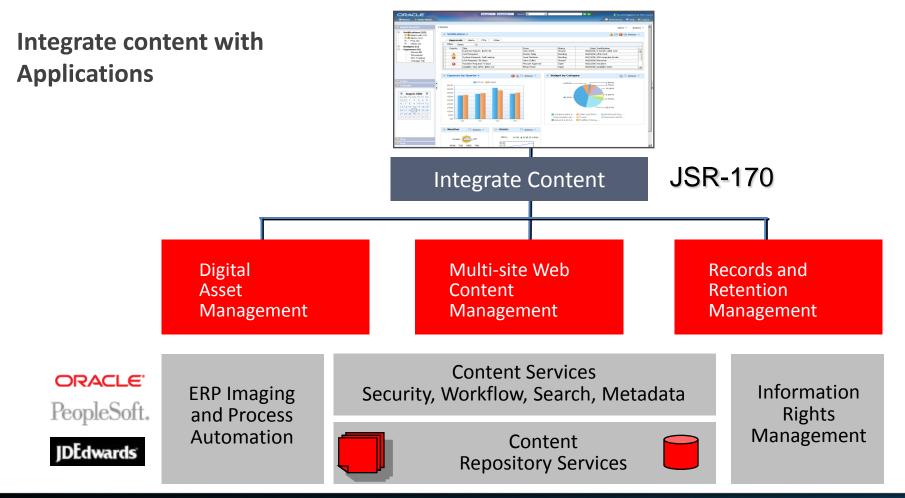

- Metadata Services:
  - Runtime customization to evolve application behavior during run time
- Content Integration:
  - JCR 170 (UCM, File System, Oracle Portal, Document, SharePoint, Lotus)
- OmniPortlet Producer.
- Web Clipping Portlet Produce.

## JCR Data Control / UCM SPI

## JSR-170 Content Management API