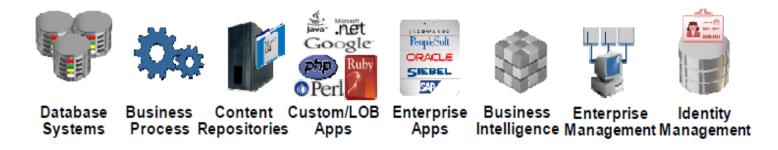

## What does WebCenter offer?

• **Complete** set of features to build any type of portal, social or composite application, intranet or internet site with uncompromised customizability.

- **Integrated** with Oracle Fusion Middleware, Applications, and Database providing unlimited deployment flexibility.
- **Hot-pluggable** with existing heterogeneous environments reducing cost and disruption.
- **Best-of-breed** enterprise content management, search, presence, and business process management.