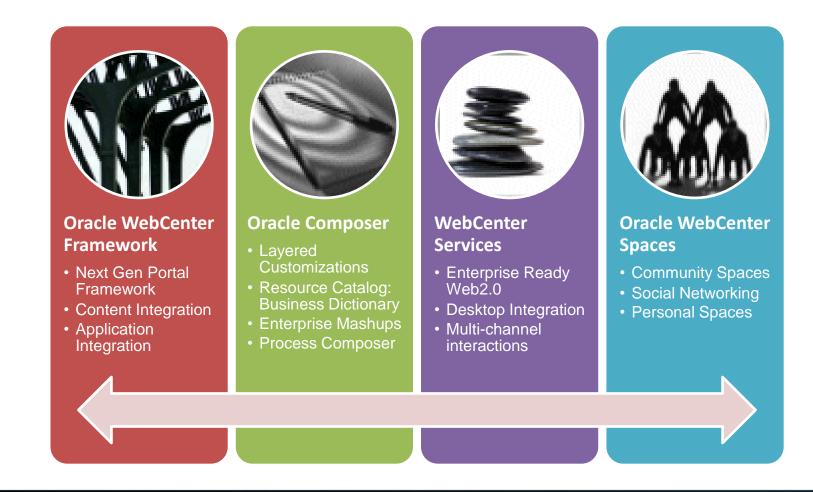

orksgroup Portals Employee Intranets Knowledge Management Social Networks / Blogs / wikis Search / Tagging Communities / Shared Work Spaces .Net / SharePoint Integration

## Composite Applications



**Content Integration** 



## WebCenter 11g Overview

- Offer integrated multi-channel, composite ui
  - Personalizes access to desktop tools, enterprise applications, business process, business intelligence, documents sources.
- Transform how users work privately & with others, within enterprises & across enterprises
  - By integrating web 2.0 capabilities with enterprise information systems & applications.



- Based on industry standard development paradigm
  - Unifying notion of web sites, transactional applications, enterprise portals, social computing.





## WebCenter 11g Components





# **FRAME WORK**



## **Framework Benefits**

- Single Integrated Framework
  - for delivery of portals, web sites, transactional apps, composite apps, business communities, and social networks
- Themes and Skins
  - tiered UI customization facilities for look-and-feel while consolidating deployment





- Advanced Personalization Framework
  - driven by user activities.
- Common Enterprise Metadata
  - life cycle and customizations across Portals and Services.



## **Framework Features**

Create standard Portlets through:

- Portlets: JSR 168/WSRP 1.0 & 2.0, PDK-Java
- JSF-Portlet Bridge: Oracle drives JSR 301: expose JSF pages and ADF task flows as standards-based portlets through:





- Metadata Services:
  - Runtime customization to evolve application behavior during run time
-