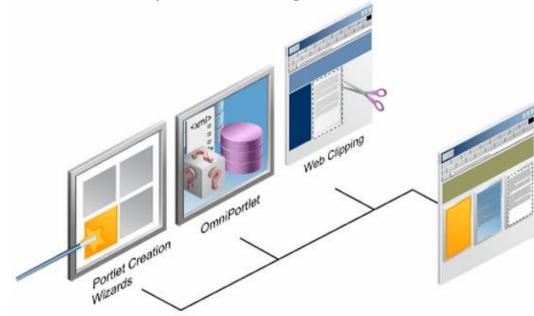

## **Framework Features**

Create standard Portlets through:

- Portlets: JSR 168/WSRP 1.0 & 2.0, PDK-Java
- JSF-Portlet Bridge: Oracle drives JSR 301: expose JSF pages and ADF task flows as standards-based portlets through:

- Metadata Services:
  - Runtime customization to evolve application behavior during run time
- Content Integration:
  - JCR 170 (UCM, File System, Oracle Portal, Document, SharePoint, Lotus)
- OmniPortlet Producer.
- Web Clipping Portlet Produce.